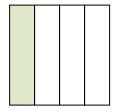

# Determine which letter best describes the shaded portion.

1)

- A. three-fourths
- B. one-quarter
- C. four-fourths

2)

- A. one-fourth
- B. one-half
- C. four-fourths

3)

- A. one-half
- B. four-quarters
- C. two-halves