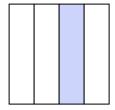

# Determine which letter best describes the shaded portion.

1)

- A. three-fourths
- B. one-quarter
- C. four-fourths

2)

- A. one-fourth
- B. one-half
- C. four-fourths

3)

- A. one-half
- B. four-quarters
- C. two-halves