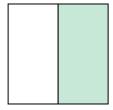

# Determine which letter best describes the shaded portion.

1)

- A. three-fourths
- B. one-quarter
- C. four-fourths

2)

- A. one-fourth
- B. one-half
- C. four-fourths

3)

- A. one-half
- B. four-quarters
- C. two-halves

# **Determine which letter best describes the shaded portion.**

1)

- A. three-fourths
- B. one-quarter
- C. four-fourths

2)

- A. one-fourth
- B. one-half
- C. four-fourths

3)

- A. one-half
- B. four-quarters
- C. two-halves