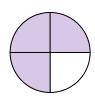

# Determine which letter best describes the shaded portion.

1)

- A. three-fourths
- B. one-quarter
- C. four-fourths

2)

- A. one-fourth
- B. one-half
- C. four-fourths

3)

- A. one-half
- B. four-quarters
- C. two-halves

# **Determine which letter best describes the shaded portion.**

1)

- A. three-fourths
- B. one-quarter
- C. four-fourths

2)

- A. one-fourth
- B. one-half
- C. four-fourths

3)

- A. one-half
- B. four-quarters
- C. two-halves