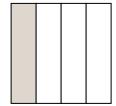

# Determine which letter best describes the shaded portion.

1)

- A. three-fourths
- B. one-quarter
- C. four-fourths

2)

- A. one-fourth
- B. one-half
- C. four-fourths

3)

- A. one-half
- B. four-quarters
- C. two-halves