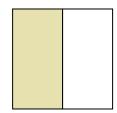

# Determine which letter best describes the shaded portion.

1)

- A. three-fourths
- B. one-quarter
- C. four-fourths

2)

- A. one-fourth
- B. one-half
- C. four-fourths

3)

- A. one-half
- B. four-quarters
- C. two-halves

# **Determine which letter best describes the shaded portion.**

1)

- A. three-fourths
- B. one-quarter
- C. four-fourths

2)

- A. one-fourth
- B. one-half
- C. four-fourths

3)

- A. one-half
- B. four-quarters
- C. two-halves