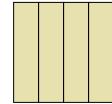

# Determine which letter best describes the shaded portion.

1)

- A. three-fourths
- B. one-quarter
- C. four-fourths

2)

- A. one-fourth
- B. one-half
- C. four-fourths

3)

- A. one-half
- B. four-quarters
- C. two-halves